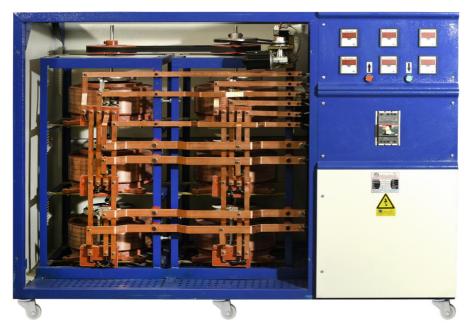

## BOXED TEST VARY OIL 1-1000 kVA

You can access the product page by scanning the QR Code with your phone.

\*Product images may vary according to power values

- It allows the desired voltage to be adjusted manually or automatically by
  the motor within the adjustment range determined according to the
  customer's request. With the specially designed multimeter on the
  device, the input voltage, output voltage and amperage are displayed
  instantaneously.
- If there is no special demand, monophase test variacs are generally produced in 0-300V adjustable capacity from IkVA to 15kVA. Threephase test variacs are produced in 3x0-380V or requested voltage ranges from 3kVA to 1000kVA.
- Input Voltage, Output Voltage can be seen on the screen
- Born terminal or socket outlet according to demand
- natural cooling
- Control Type+ push button or manual dial

- Sensitivity: ~ + 1%
- High efficiency quiet operation
- Quality, ergonomic construction
- Enclosure Boxed
- Wheeled (three-phase)
- Compact switch (three-phase) at the Input
- Comply with CE / ISO 9001 standards
- Production at demanded power
- Digital Ammeter indicator
- Digital voltmeter indicator