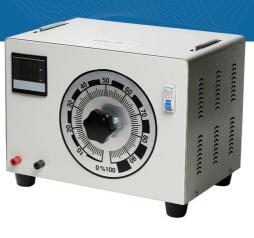

## BOXED TEST VARY OIL 1-1000 kVA

You can access the product page by scanning the QR Code with your phone.

\*Product images may vary according to power values

- It allows the desired voltage to be adjusted manually or automatically by
  the motor within the adjustment range determined according to the
  customer's request. With the specially designed multimeter on the
  device, the input voltage, output voltage and amperage are displayed
  instantaneously.
- If there is no special demand, monophase test variacs are generally produced in 0-300V adjustable capacity from IkVA to 15kVA. Threephase test variacs are produced in 3x0-380V or requested voltage ranges from 3kVA to 1000kVA.
- Input Voltage, Output Voltage can be seen on the screen
- Born terminal or socket outlet according to demand
- natural cooling
- Control Type+ push button or manual dial

- Sensitivity: ~ + 1%
- High efficiency quiet operation
- Quality, ergonomic construction
- Enclosure Boxed
- Wheeled (three-phase)
- Compact switch (three-phase) at the Input
- Comply with CE / ISO 9001 standards
- Production at demanded power
- Digital Ammeter indicator
- Digital voltmeter indicator