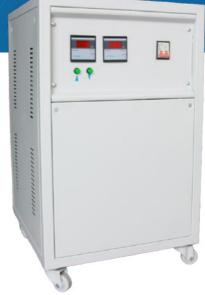

## BOXED TEST VARY OIL 1-1000 kVA

You can access the product page by scanning the QR Code with your phone.

\*Product images may vary according to power values

- It allows the desired voltage to be adjusted manually or automatically by
  the motor within the adjustment range determined according to the
  customer's request. With the specially designed multimeter on the
  device, the input voltage, output voltage and amperage are displayed
  instantaneously.
- If there is no special demand, monophase test variacs are generally produced in 0-300V adjustable capacity from IkVA to 15kVA. Threephase test variacs are produced in 3x0-380V or requested voltage ranges from 3kVA to 1000kVA.
- Input Voltage, Output Voltage can be seen on the screen
- Born terminal or socket outlet according to demand
- natural cooling
- Control Type+ push button or manual dial

- Sensitivity: ~ + 1%
- High efficiency quiet operation
- Quality, ergonomic construction
- Enclosure Boxed
- Wheeled (three-phase)
- Compact switch (three-phase) at the Input
- Comply with CE / ISO 9001 standards
- Production at demanded power
- Digital Ammeter indicator
- Digital voltmeter indicator