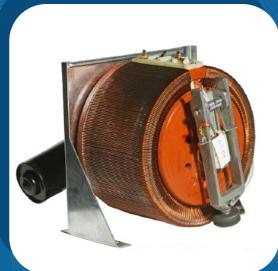

## BOXED TEST VARY OIL 1-1000 kVA

You can access the product page by scanning the QR Code with your phone.

\*Product images may vary according to power values

- It allows the desired voltage to be adjusted manually or automatically by
  the motor within the adjustment range determined according to the
  customer's request. With the specially designed multimeter on the
  device, the input voltage, output voltage and amperage are displayed
  instantaneously.
- If there is no special demand, monophase test variacs are generally produced in 0-300V adjustable capacity from IkVA to 15kVA. Threephase test variacs are produced in 3x0-380V or requested voltage ranges from 3kVA to 1000kVA.
- Input Voltage, Output Voltage can be seen on the screen
- Born terminal or socket outlet according to demand
- natural cooling
- Control Type+ push button or manual dial

- Sensitivity: ~ + 1%
- High efficiency quiet operation
- Quality, ergonomic construction
- Enclosure Boxed
- Wheeled (three-phase)
- Compact switch (three-phase) at the Input
- Comply with CE / ISO 9001 standards
- Production at demanded power
- Digital Ammeter indicator
- Digital voltmeter indicator